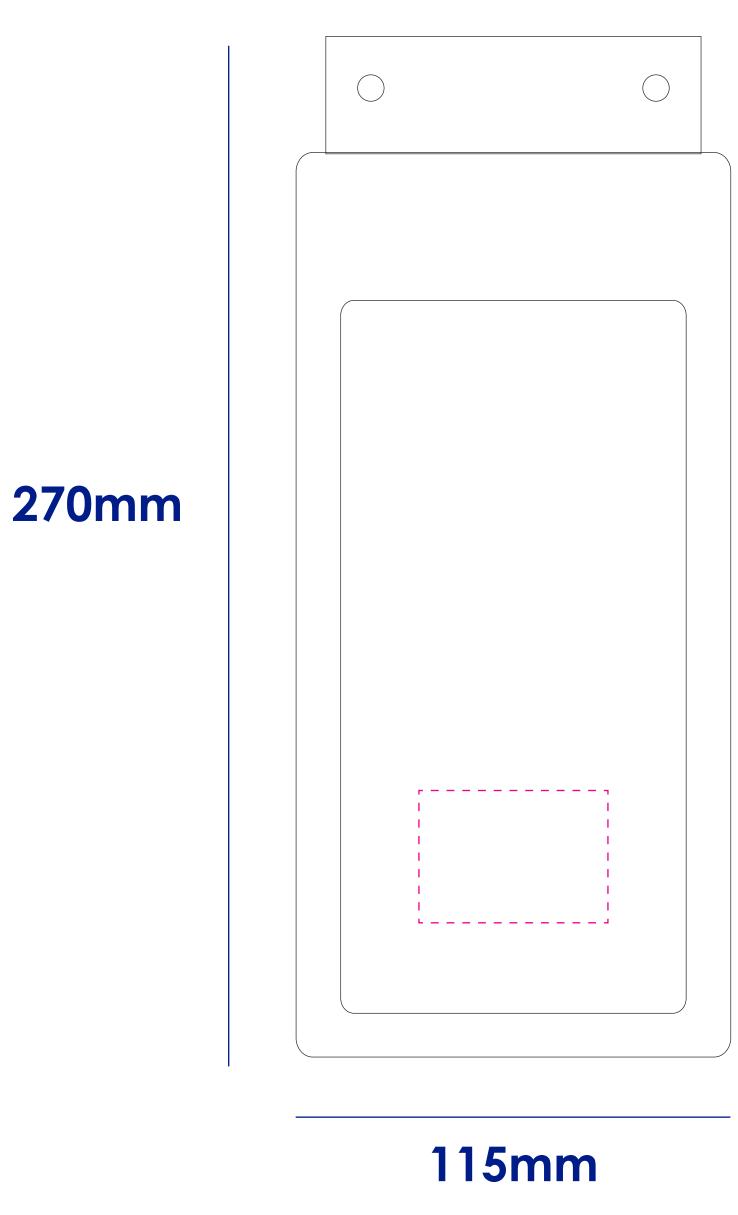

#### **Product Colour**

White

**Waterproof Pouch** 270mm\*115mm **Branding Method: Pad Printed** 

### Logo Size

50mm x 35mm